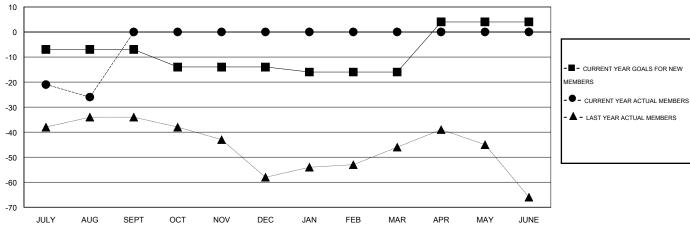

## GOALS AND ACTUAL MEMBERS CUMULATIVE

ASSESSMENT DATA

| ■ CURRENT YEAR GOALS FOR NEW |  |
|------------------------------|--|
| MEMBERS                      |  |

- LAST YEAR ACTUAL MEMBERS

| DROPPED CLUBS: 0 |    |
|------------------|----|
| DROPPED MEMBERS  |    |
| DECEASED         | 1  |
| CLUB CANCELLED   | 0  |
| OTHER            | 53 |
| TOTAL            | 54 |